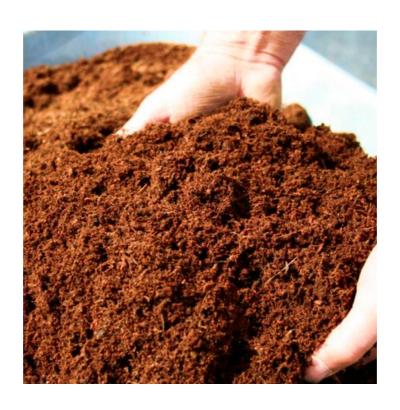

### **Cocopeat Process**

Cocopeat is natural fiber made out of coconut husk. The extraction of coconut fiber from husks gives us this by product called coco-peat, which is a 100% natural growing medium. This cocopeat dried in the natural sun is processed to produce different items namely cocopeat block, coco peat briquettes, cocopeat tablets, etc.

Loose coco peat is often referred as coco soil. Coco soil being a porous and well-drained medium, helps the plant to have strong roots, thus making it an excellent growing medium for hydroponics.

## **Enriched Cocopeat**

Microbial Enriched Cocopeat, an innovative medium for cultivating vegetable seedlings, is produced by solid-state fermentation of raw coir pith using a fungal consortium. This process reduces tannin and polyphenol levels, eliminating their inhibitory effects on seed germination and plant growth. Key attributes of this product include decreased production expenses and labor, no need for washing raw coir pith (promoting environmental friendliness), suitability for on-site growth processing, elimination of nursery pasteurization, infusion with beneficial microorganisms (N fixers, P solubilizers, and plant growth promoters), improved seed germination, and robust, uniform seedling development with early transplantation maturity.