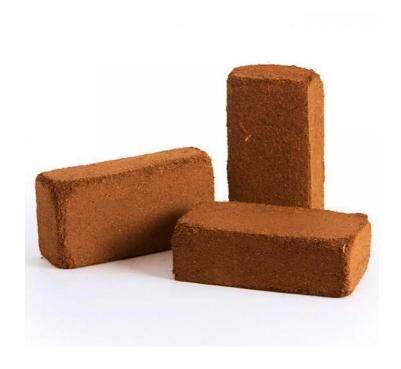

# **Cocopeat/Coco Blocks**

We offer our clients superior quality buffered coco peat blocks, the Coco peat is washed, dried and compressed into 5 kg blocks. It serves as the ideal peat moss alternative in horticulture supplies. Washing controls the electrical conductivity of the block which is important for root and plant growth. We are coco peat block manufacturers offering blocks that can withstand high compaction. As an ideal soil conditioner and growing medium, coco peat blocks once hydrated will expand to 15 liters per kg. Coco peat 5 kg blocks are 100% soil less growing medium. It can be used for soil conditioning as well as a mulching agent.

| Product<br>Code | Product<br>Name | Texture | Quantity | Compressed<br>Size (cm) | Expanded Vol.<br>(Lts) |
|-----------------|-----------------|---------|----------|-------------------------|------------------------|
| 101             | Natural         | 100% CP | Natural  | 30 x 30 x 12-15         | 60 - 65                |
| 102             | Natural +       | 100% CP | Washed   | 30 x 30 x 12-15         | 70 - 75                |
| 103             | Natural + +     | 100% CP | Buffered | 30 x 30 x 12-15         | 70 - 75                |