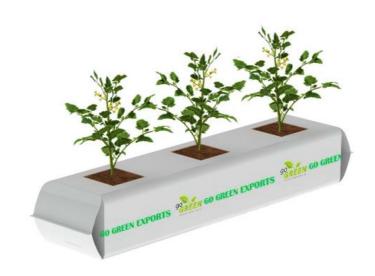

# **Coir/Cocopeat Growbags**

ArchFace Agro's grow bags are an excellent choice in horticulture for crops including strawberries, tomatoes, cucumbers, pepper and much more. Our grow bags are a perfect media for cut flower production. Our grow bags come with a compressed coir slab that fills the bag when hydrated. grow bags measure 100 x 15 x 10 cm, however we at ArchFace Agro can tailor make the grow bags in dimensions, expanded volume, as well as physical structure of the product as per our customer's requirements.