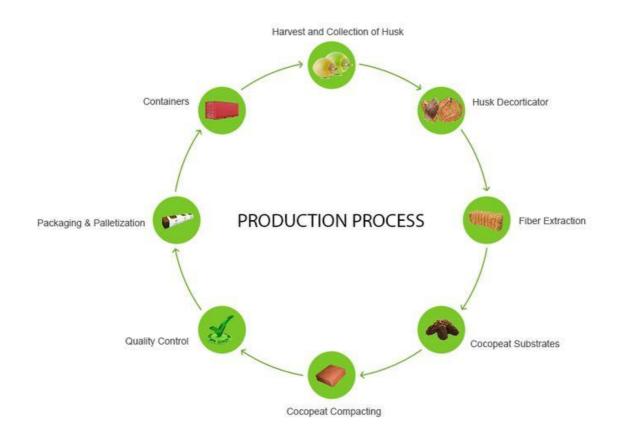

### **Cocopeat Process**

Cocopeat is natural fiber made out of coconut husk. The extraction of coconut fiber from husks gives us this by product called coco-peat, which is a 100% natural growing medium. This cocopeat dried in the natural sun is processed to produce different items namely cocopeat block, coco peat briquettes, cocopeat tablets, etc.