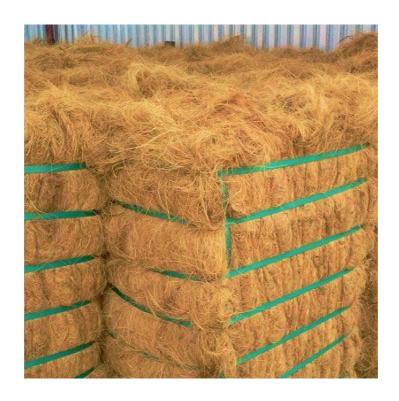

#### **Coir Fiber Bale**

Coir Fiber Bale is produced from 100% Coconut Fiber. Our product is made from natural Fiber taken from Coconut husk, cleaned and compressed into Bales.

Coir Fiber Bale is used as raw material for Automobile Upholstery (Car Seats/Dashboard), Geo-Textile, Coir Spring Mattresses, Furniture, Erosion control and Drainage Filtering and much more.

- · Own Production Capacity: 9Mt tones / day
- · Bale Weight :105 +/- 3 kgs
- · Load-ability of 40Hc: 200 bales
- · Moisture < 15%
- · Colour: Brown /white
- Impurities <5%</li>
- · Length 7 10cm 20%
- · 10-25cm 80%